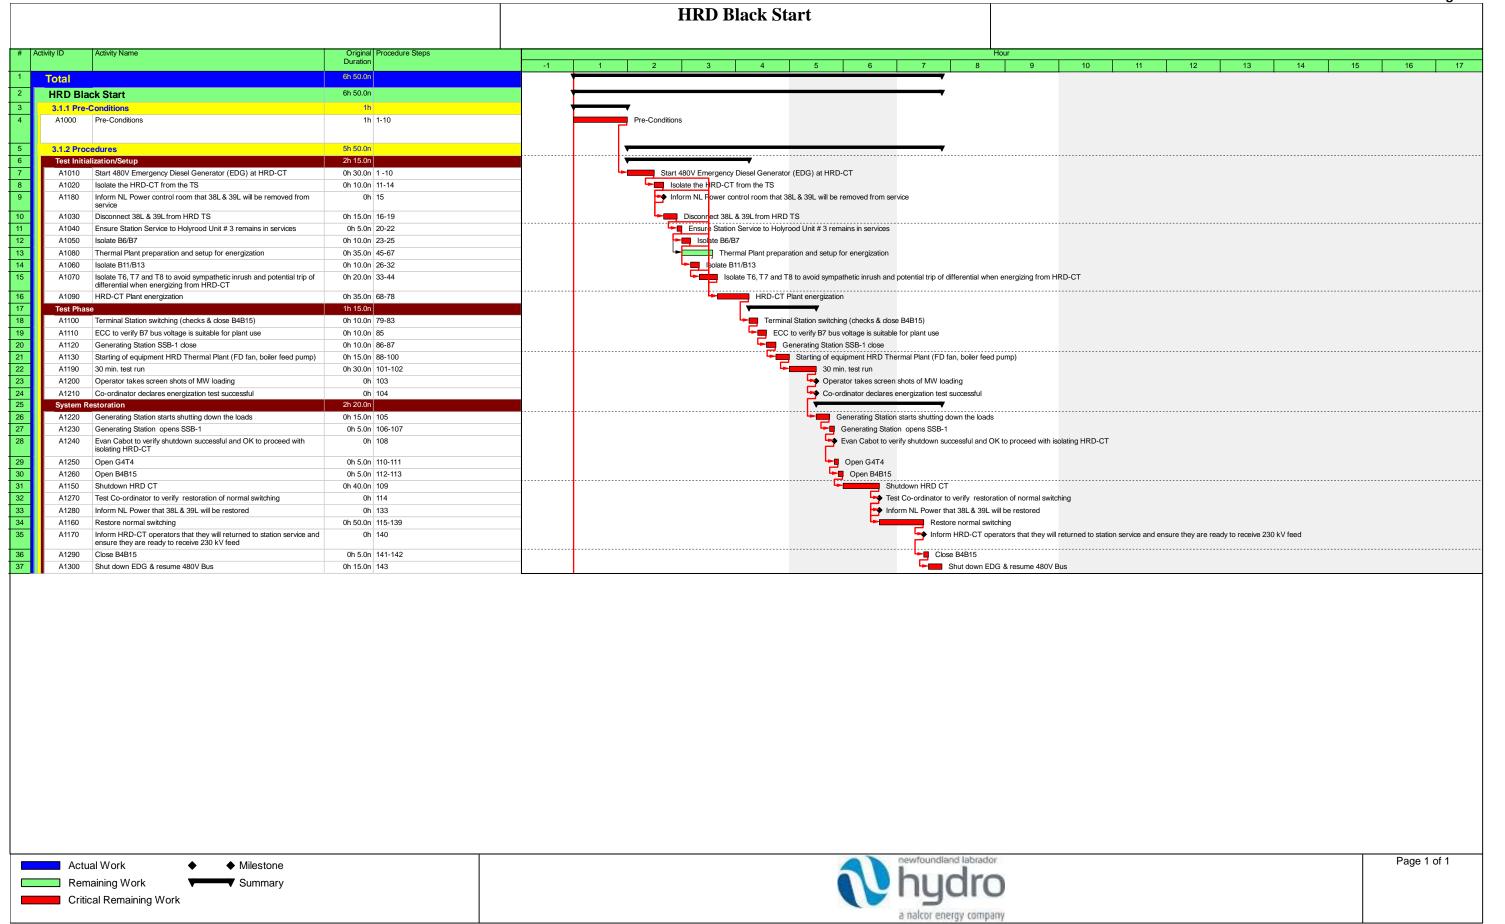

## **Undertaking 110**

Re: Testing for the 100 megawatts ability to provide black start capability

Undertake to provide a document or a set of documents regarding a schedule generated similar to this project schedule for the smaller aspects of the project with milestone dates.

Attached is the plan specific to black starting a Holyrood thermal plant unit using the Holyrood CT. The plan shows the required steps and the durations for each step. A specific milestone date is not indicated on the schedule as it has been prepared so that it may be implemented on an appropriate day to best suit system conditions.