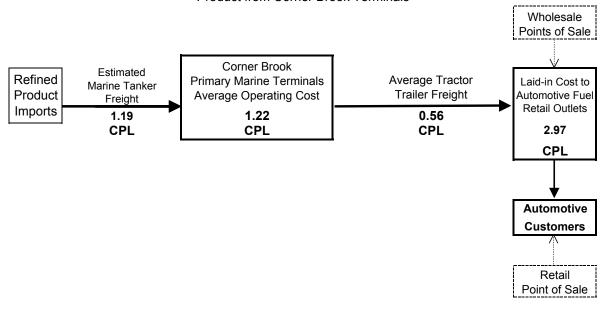

#### Zone 6 - Corner Brook and Area

**Product from Corner Brook Terminals** 

Figure 7
SUPPLY CHAIN COST DIAGRAM

Retail Automotive Fuels

## Zone 7 - Stephenville - Port aux Basques - Burgeo Product from Corner Brook Terminals

Wholesale Points of Sale Corner Brook Estimated Refined Average Tractor **Primary Marine Terminals** Laid-in Cost to Marine Tanker **Product** Trailer Freight **Average Operating Cost** Automotive Fuel Freight Retail Outlets **Imports** 1.25 1.22 1.19 **CPL CPL CPL** 3.66 **CPL Automotive** 