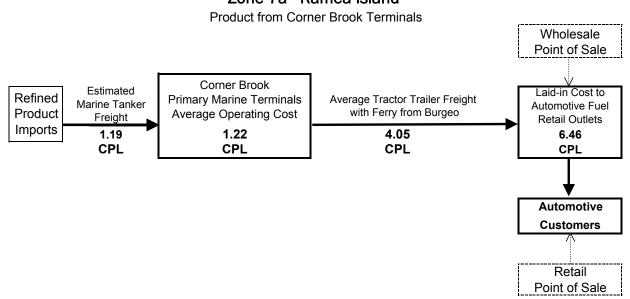

# Figure 7a SUPPLY CHAIN COST DIAGRAM

Retail Automotive Fuels **Zone 7a - Ramea Island** 