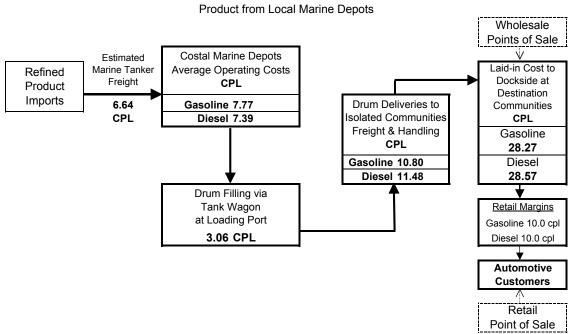

#### FIGURE 11a

SUPPLY CHAIN COST DIAGRAM

## Retail Automotive Fuels Zone 11a - Labrador Coast South - (Isolated Communities)

### SUPPLY CHAIN COST DIAGRAM

#### **Retail Automotive Fuels**

Zone 11b - Williams Harbour - Norman Bay - Other Isolated Coastal Communities (Drums from Charlottetown or Post Hope Simpson shipped via Freight Ferry)