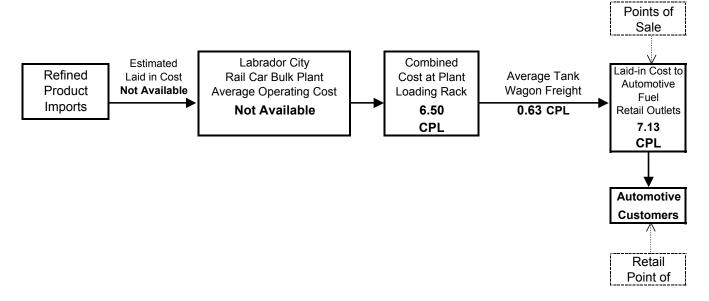

#### FIGURE 13a

SUPPLY CHAIN COST DIAGRAM

## Retail Automotive Fuels Zone 13a - Churchill Falls - Western Labrador

Product from Labrador City Rail Bulk Plant