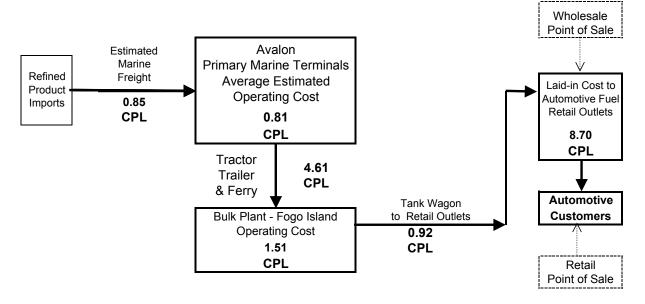

#### SUPPLY CHAIN COST DIAGRAM

Retail Automotive Fuels

Zone 3b - Fogo Island

**Product from Avalon Terminals** 

Figure 3c