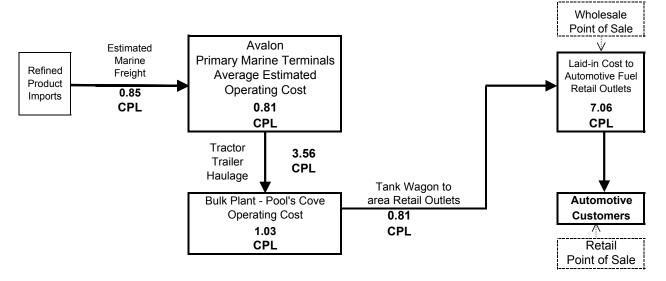

### Zone 4 - Connaigre Peninsula

**Product from Avalon Terminals** 

Figure 4a

#### SUPPLY CHAIN COST DIAGRAM Retail Automotive Fuels

Zone 4a - Gaultois-McCallum / Rencontre East

(Drums from Hermitage and Pool's Cove - Connaigre Peninsula)