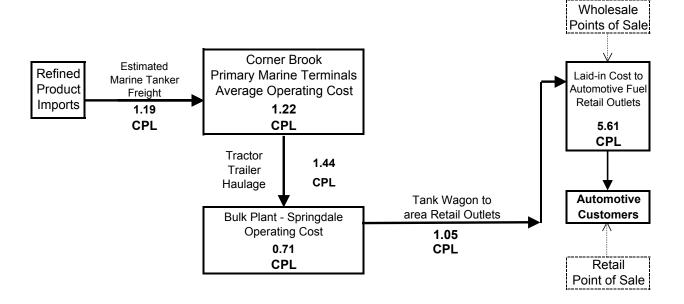

#### Zone 5 - Springdale and Baie Verte areas via Bulk Plant at Springdale

**Product from Corner Brook Terminals** 