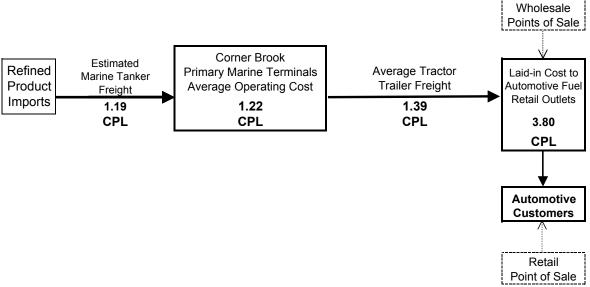

## Zone 7 - Stephenville - Port aux Basques - Burgeo Product from Corner Brook Terminals

Wholesale Points of Sale Corner Brook Estimated Refined Average Tractor **Primary Marine Terminals** Laid-in Cost to Marine Tanker **Product** Trailer Freight **Average Operating Cost** Automotive Fuel Freight Retail Outlets **Imports** 1.25 1.22 1.19 **CPL CPL CPL** 3.66 **CPL Automotive** 

Customers

Retail Point of Sale