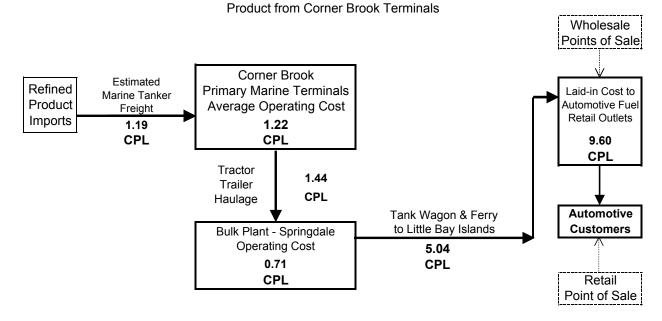

#### SUPPLY CHAIN COST DIAGRAM

Retail Automotive Fuels

Zone 5a - Long Island via T/W from Springdale Bulk Plant

Figure 5b
SUPPLY CHAIN COST DIAGRAM

Retail Automotive Fuels

Zone 5b - Little Bay Islands via T/W from Springdale Bulk Plant