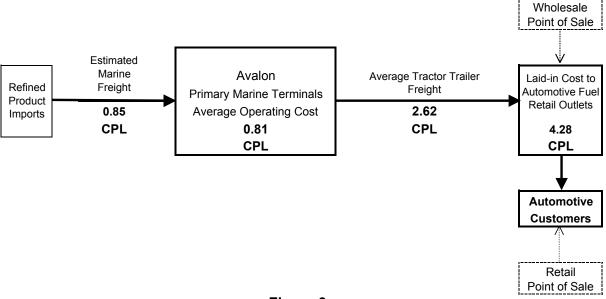

# Figure 4 SUPPLY CHAIN COST DIAGRAM

Retail Automotive Fuels

### Zone 4 - Connaigre Peninsula

**Product from Avalon Terminals** 

Figure 4a