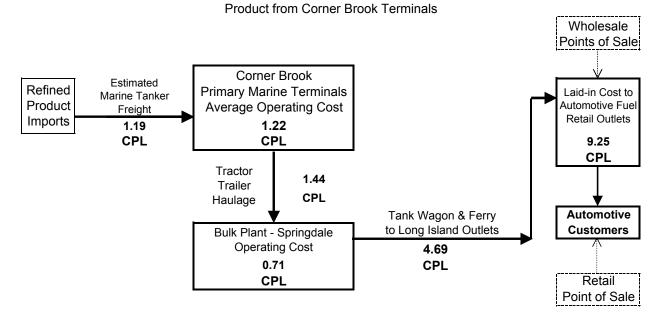

#### SUPPLY CHAIN COST DIAGRAM

Retail Automotive Fuels

Zone 5a - Long Island via T/W from Springdale Bulk Plant

Figure 5b
SUPPLY CHAIN COST DIAGRAM

Retail Automotive Fuels

Zone 5b - Little Bay Islands via T/W from Springdale Bulk Plant