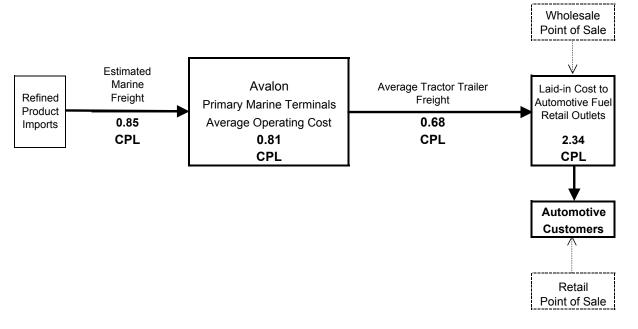

# Figure 1 SUPPLY CHAIN COST DIAGRAM

Retail Automotive Fuels

### Zone 1 - Avalon Peninsula

**Product from Avalon Terminals** 

Figure 1a
SUPPLY CHAIN COST DIAGRAM

Retail Automotive Fuels **Zone 1a - Bell Island** 

**Product from Avalon Terminals** 