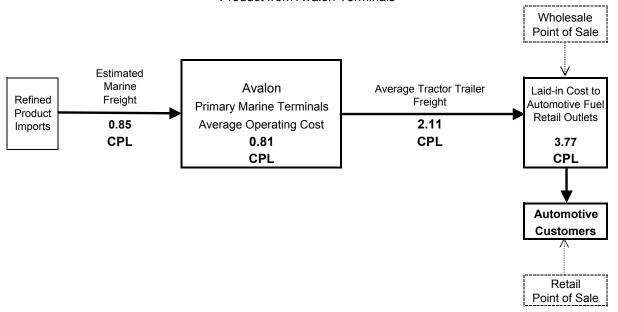

# Figure 3 SUPPLY CHAIN COST DIAGRAM

## Retail Automotive Fuels Zone 3 - Central Newfoundland

**Product from Avalon Terminals** 

Figure 3a
SUPPLY CHAIN COST DIAGRAM

**Retail Automotive Fuels** 

Zone 3a - St. Brendan's (Island)

**Product from Avalon Terminals** 