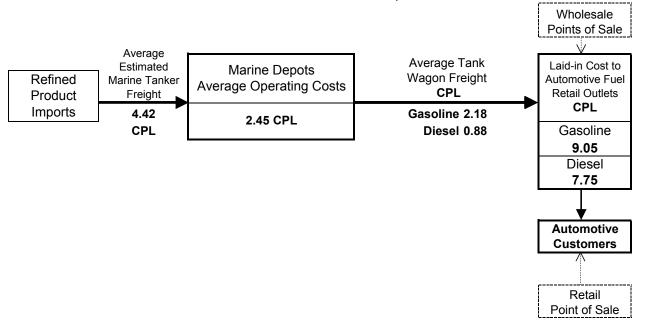

#### Figure 10

#### SUPPLY CHAIN COST DIAGRAM

## Retail Automotive Fuels Zone 10 - Labrador - The Straits

**Product from Local Marine Depots** 

Figure 11
SUPPLY CHAIN COST DIAGRAM