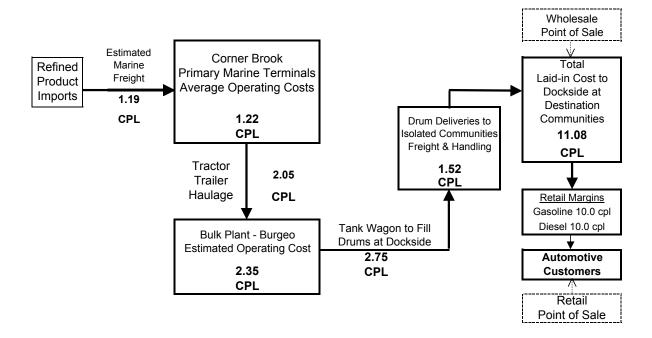

## SUPPLY CHAIN COST DIAGRAM (GASOLINE)

Zone 7b - Grey River & Francois / La Poile & Grand Bruit (Drums from Burgeo Shipped via Freight Ferry)

Figure 7b2
SUPPLY CHAIN COST DIAGRAM
(DIESEL FUEL)

Zone 7b - Grey River & Francois / La Poile & Grand Bruit (Drums from Burgeo Shipped via Freight Ferry)