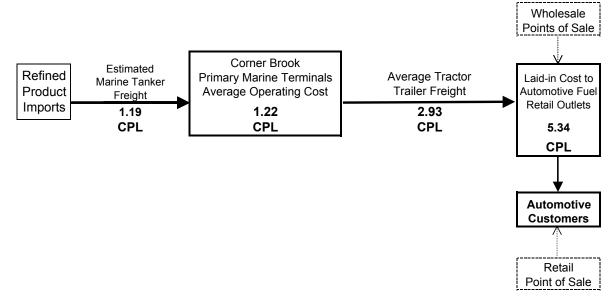

# Figure 6 SUPPLY CHAIN COST DIAGRAM

Retail Automotive Fuels

#### Zone 6 - Corner Brook and Area

**Product from Corner Brook Terminals** 

Figure 7
SUPPLY CHAIN COST DIAGRAM

Retail Automotive Fuels

## Zone 7 - Stephenville - Port aux Basques - Burgeo Product from Corner Brook Terminals

Wholesale Points of Sale Corner Brook Estimated Refined Average Tractor **Primary Marine Terminals** Laid-in Cost to Marine Tanker **Product** Trailer Freight **Average Operating Cost** Automotive Fuel Freight Retail Outlets **Imports** 1.25 1.22 1.19 **CPL CPL CPL** 3.66 **CPL Automotive** 

Customers

Retail Point of Sale