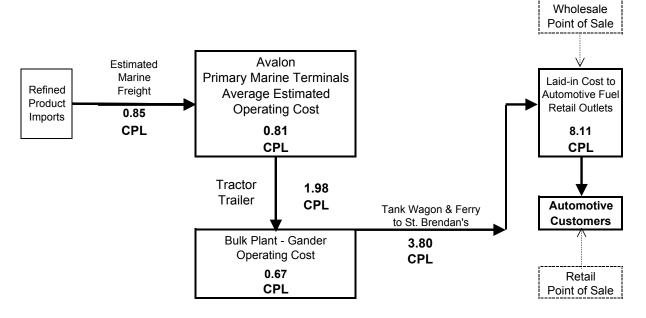

# Figure 3 SUPPLY CHAIN COST DIAGRAM

## Retail Automotive Fuels Zone 3 - Central Newfoundland

**Product from Avalon Terminals** 

Figure 3a
SUPPLY CHAIN COST DIAGRAM

**Retail Automotive Fuels** 

Zone 3a - St. Brendan's (Island)

**Product from Avalon Terminals** 

Figure 3b