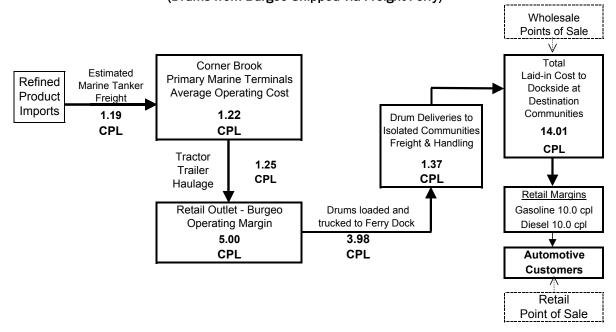

## SUPPLY CHAIN COST DIAGRAM (GASOLINE)

Zone 7b - Grey River & Francois / La Poile & Grand Bruit (Drums from Burgeo Shipped via Freight Ferry)

Figure 7b2
SUPPLY CHAIN COST DIAGRAM
(DIESEL FUEL)

Zone 7b - Grey River & Francois / La Poile & Grand Bruit (Drums from Burgeo Shipped via Freight Ferry)