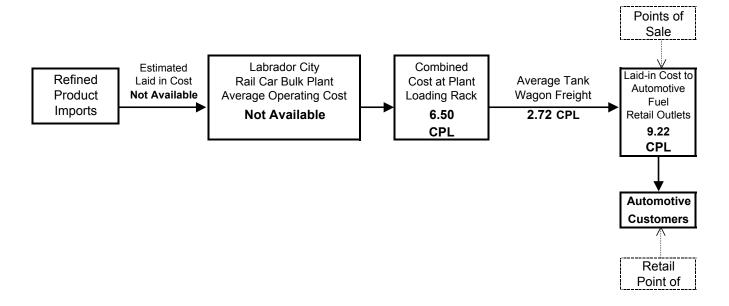

SUPPLY CHAIN COST DIAGRAM

## Retail Automotive Fuels Zone 11a - Labrador Coast South - (Isolated Communities)



### SUPPLY CHAIN COST DIAGRAM

#### **Retail Automotive Fuels**

Zone 11b - Williams Harbour - Norman Bay - Other Isolated Coastal Communities (Drums from Charlottetown or Post Hope Simpson shipped via Freight Ferry)



#### FIGURE 12

SUPPLY CHAIN COST DIAGRAM

### **Retail Automotive Fuels**

### Zone 12 - Central Labrador (Goose Bay and Area)



#### FIGURE 13

SUPPLY CHAIN COST DIAGRAM

## Retail Automotive Fuels Zone 13 - Western Labrador (Labrador City and Wabush)

Product from Labrador City Rail Bulk Plant



#### FIGURE 13a

SUPPLY CHAIN COST DIAGRAM

## Retail Automotive Fuels Zone 13a - Churchill Falls - Western Labrador

Product from Labrador City Rail Bulk Plant



### FIGURE 13a

#### FIGURE 14

SUPPLY CHAIN COST DIAGRAM

#### **Retail Automotive Fuels**

#### Zone 14 - Labrador Coast North - (Isolated Communities)