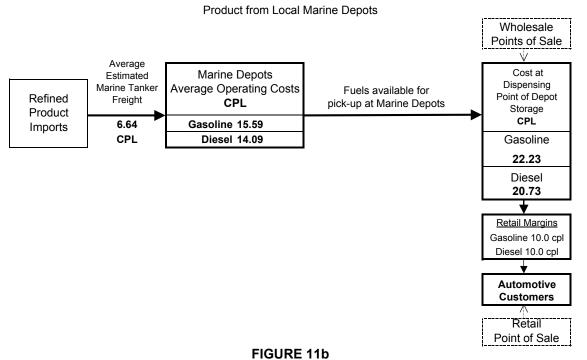

## Retail Automotive Fuels Zone 11 - Labrador South - Lodge Bay to Cartwright

**Product from Local Depots** Wholesale Points of Sale Laid-in Cost to Automotive Fuel Average Tank Estimated **Bulk Plants/ Marine Depots** Retail Outlets Refined Wagon Freight Marine Tanker **Average Operating Costs CPL** Product CPL Freight **Imports** 6.64 Gasoline 7.77 Gasoline 2.49 Gasoline CPL Diesel 7.39 Diesel 1.65 16.90 **CPL** Diesel 15.68 **Automotive Customers** Retail Point of Sale

#### FIGURE 11a

SUPPLY CHAIN COST DIAGRAM

## Retail Automotive Fuels Zone 11a - Labrador Coast South - (Isolated Communities)