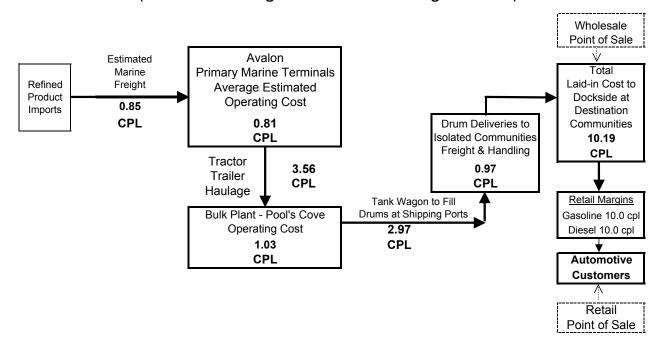

### Zone 4 - Connaigre Peninsula

**Product from Avalon Terminals** 

Figure 4a

#### SUPPLY CHAIN COST DIAGRAM Retail Automotive Fuels

Zone 4a - Gaultois-McCallum / Rencontre East

(Drums from Hermitage and Pool's Cove - Connaigre Peninsula)