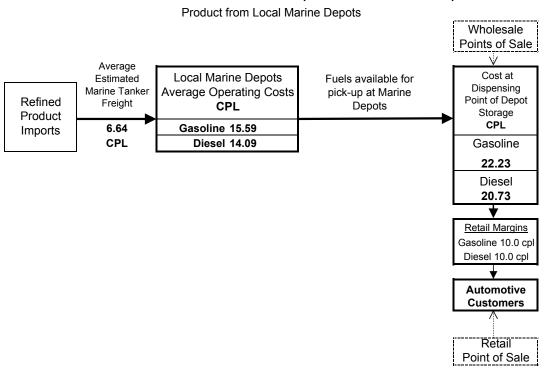

#### **Retail Automotive Fuels**

#### Zone 14 - Labrador Coast North - (Isolated Communities)