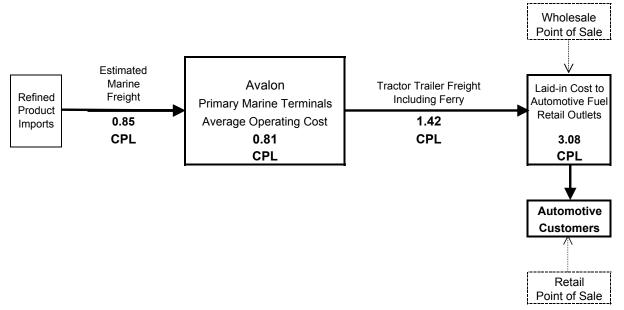

# Figure 2 SUPPLY CHAIN COST DIAGRAM

## Retail Automotive Fuels Zone 2 - Burin-Bonavista Peninsulas

**Product from Avalon Terminals** 