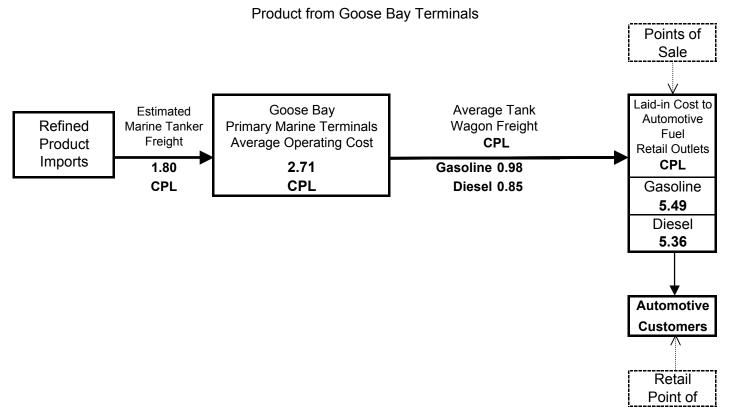

#### FIGURE 13

SUPPLY CHAIN COST DIAGRAM

## Retail Automotive Fuels Zone 13 - Western Labrador (Labrador City and Wabush)

Product from Labrador City Rail Bulk Plant