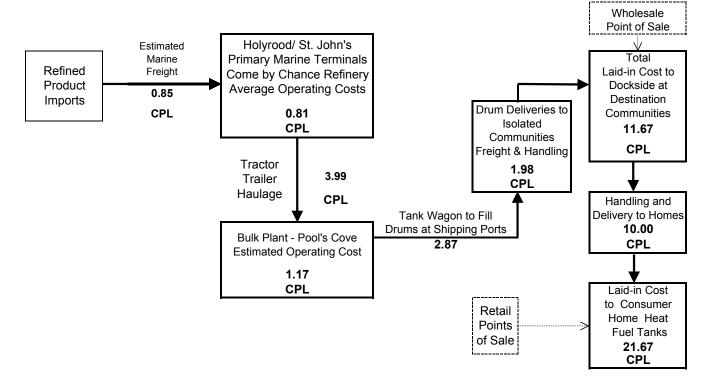

## Figure H3

SUPPLY CHAIN COST DIAGRAM

Home Heating Fuels

#### Zone 3 - Central Newfoundland

Product from Avalon Terminals and Come by Chance Refinery

Figure H 3a SUPPLY CHAIN COST DIAGRAM Home Heating Fuels Zone 3a - St. Brendan's (Island) Product from Avalon Terminals Estimated Marine Avalon Freight Refined **Primary Marine Terminals** Average Operating Costs Product 0.85 Imports CPL

Laid-in Cost

to Consumer

Home Heat

Refined

Product

Imports

Fuel Tanks

Figure H 3c SUPPLY CHAIN COST DIAGRAM Home Heating Fuels Zone 3c - Change Islands