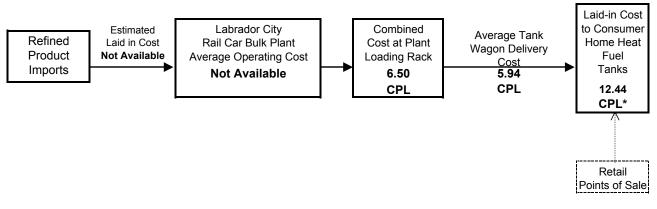

#### FIGURE H13a

SUPPLY CHAIN COST DIAGRAM

# Home Heating Fuel (Stove Oil) Zone 13a - Churchill Falls - Western Labrador

Product from Labrador City Rail Bulk Plant

\* Hypothetical numbers since there is no home heating fuel oil demand at Churchil Falls -All electrically heated homes