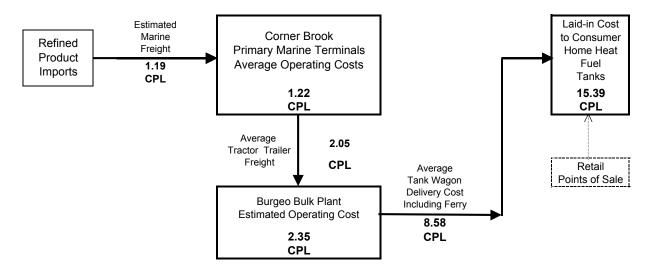

#### Figure H7-b

## SUPPLY CHAIN COST DIAGRAM Home Heating Fuels Zone 7b - Grey River & Francois / La Poile & Grand Bruit (Drums from Burgeo Shipped via Freight Ferry)\*

\* Also applicable to Automotive Diesel Fuel delivered in drums to these communities via Freight Ferry