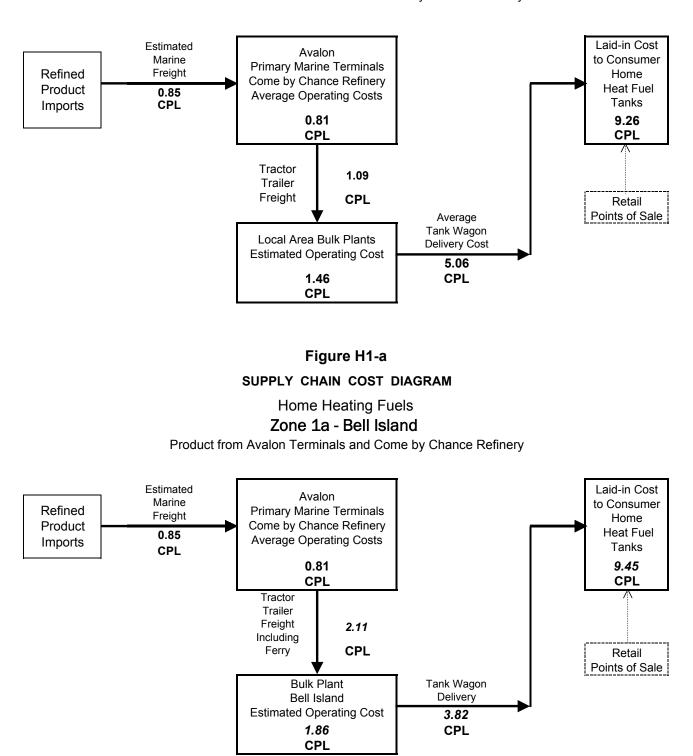

## Figure H1-AS

#### SUPPLY CHAIN COST DIAGRAM

Home Heating Fuels **Zone 1-AS - Avalon South** Product from Avalon Terminals and Come by Chance Refinery

Figure H2

SUPPLY CHAIN COST DIAGRAM

Home Heating Fuels **Zone 2 - Burin-Bonavista Peninsulas** Product from Avalon Terminals and Come by Chance Refinery