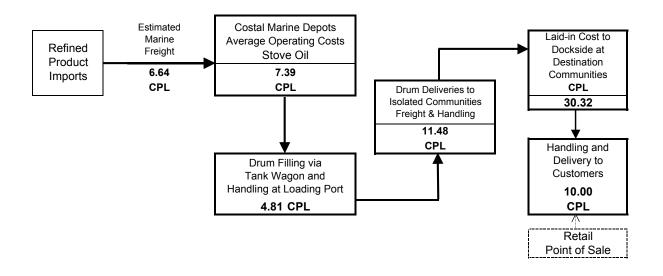

#### FIGURE H11-b

#### SUPPLY CHAIN COST DIAGRAM Home Heating Fuel (Stove Oil)

Zone 11b - Williams Harbour - Norman Bay - Other Isolated Coastal Communities (Drums from Charlottetown or Post Hope Simpson shipped via Freight Ferry)