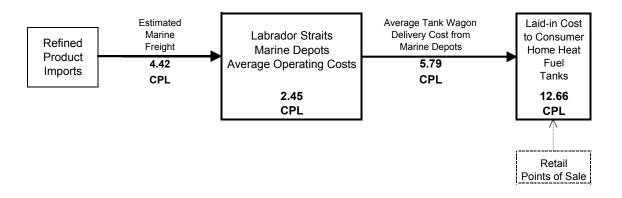

#### Figure H10

SUPPLY CHAIN COST DIAGRAM

Home Heating Fuel (Stove Oil) Zone 10 - Labrador - The Straits