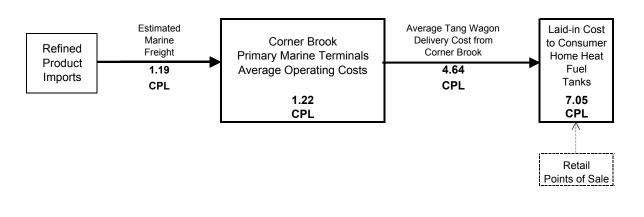

## Figure H6

#### SUPPLY CHAIN COST DIAGRAM

Home Heating Fuels Zone 6 - Corner Brook and Area