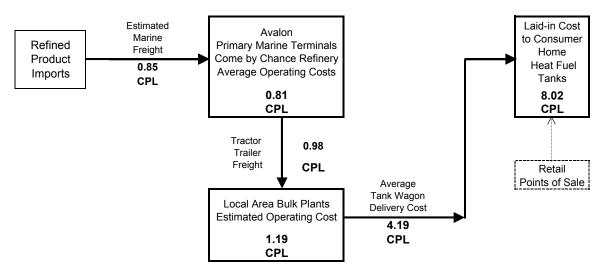

## Figure H1-ANW

SUPPLY CHAIN COST DIAGRAM

#### Home Heating Fuels Zone 1-ANW - Avalon North West

Product from Avalon Terminals and Come by Chance Refinery