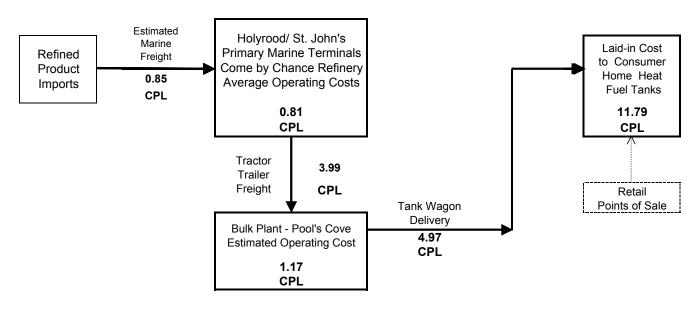

Product from Avalon Terminals via Fogo Bulk Plant

Figure H4 SUPPLY CHAIN COST DIAGRAM Home Heating Fuels Zone 4 - Connaigre Peninsula

Figure H5 SUPPLY CHAIN COST DIAGRAM

Figure H5-a SUPPLY CHAIN COST DIAGRAM Home Heating Fuels Zone 5a - Long Island via Bulk Plant at Springdale