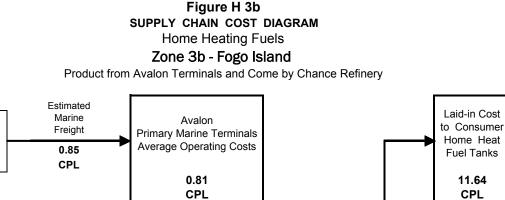

Laid-in Cost

to Consumer

Home Heat

Refined

Product

Imports

Fuel Tanks

Figure H 3c SUPPLY CHAIN COST DIAGRAM Home Heating Fuels Zone 3c - Change Islands