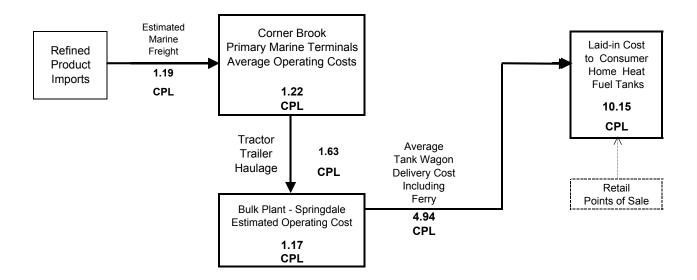

## Figure H6

#### SUPPLY CHAIN COST DIAGRAM

Home Heating Fuels Zone 6 - Corner Brook and Area