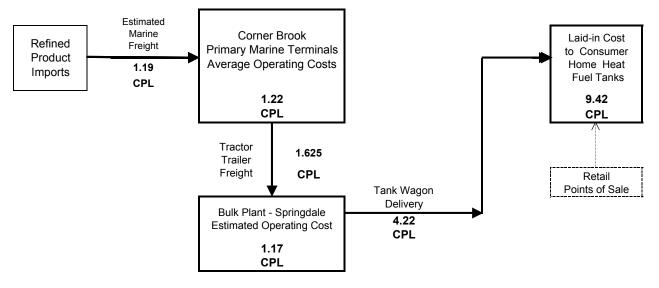

## Figure H6

#### SUPPLY CHAIN COST DIAGRAM

Home Heating Fuels Zone 6 - Corner Brook and Area