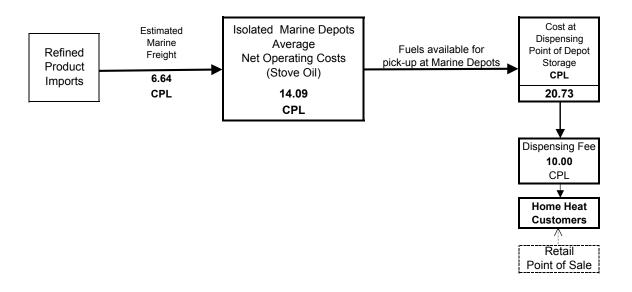

11b - Williams Harbour - Norman Bay - Other Isolated Coastal Communities (Drums from Charlottetown or Post Hope Simpson shipped via Freight Ferry)



## Figure H12

#### SUPPLY CHAIN COST DIAGRAM

## Home Heating Fuel (Stove Oil) Zone 12 - Central Labrador (Goose Bay and Area)



#### **FIGURE H13**

SUPPLY CHAIN COST DIAGRAM

Home Heating Fuel (Stove Oil)

#### Zone 13 - Western Labrador (Labrador City and Wabush)

Product from Labrador City Rail Bulk Plant



#### FIGURE H13a

SUPPLY CHAIN COST DIAGRAM

# Home Heating Fuel (Stove Oil) Zone 13a - Churchill Falls - Western Labrador

Product from Labrador City Rail Bulk Plant



\* Hypothetical numbers since there is no home heating fuel oil demand at Churchil Falls -All electrically heated homes

# Figure H14

SUPPLY CHAIN COST DIAGRAM