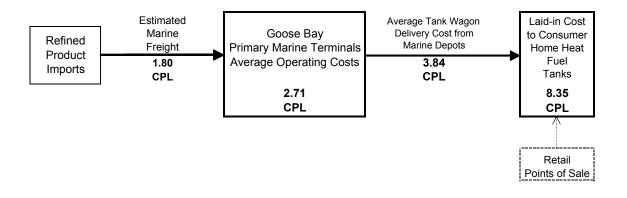

## Figure H12

#### SUPPLY CHAIN COST DIAGRAM

## Home Heating Fuel (Stove Oil) Zone 12 - Central Labrador (Goose Bay and Area)