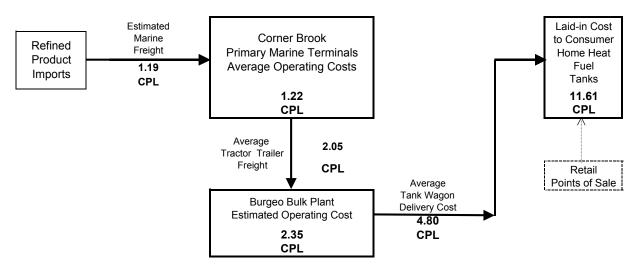

#### Figure H7-SE

#### SUPPLY CHAIN COST DIAGRAM

Home Heating Fuels

Zone 7-SE - Burgeo

Product from Corner Brook Marine Termiinals