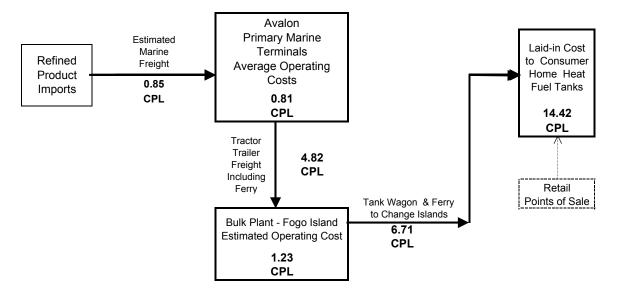

Product from Avalon Terminals via Fogo Bulk Plant

Figure H4 SUPPLY CHAIN COST DIAGRAM Home Heating Fuels Zone 4 - Connaigre Peninsula

Figure H5 SUPPLY CHAIN COST DIAGRAM

Figure H5-a SUPPLY CHAIN COST DIAGRAM Home Heating Fuels Zone 5a - Long Island via Bulk Plant at Springdale