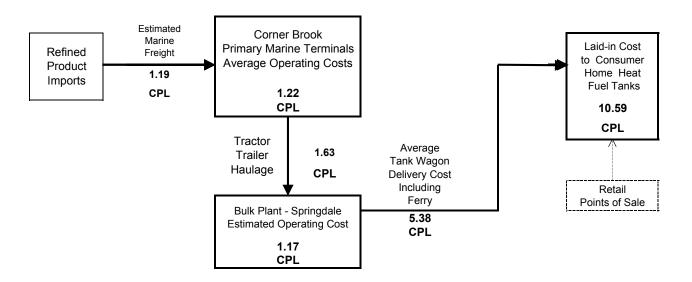

Product from Avalon Terminals via Fogo Bulk Plant

Figure H4 SUPPLY CHAIN COST DIAGRAM Home Heating Fuels Zone 4 - Connaigre Peninsula

Figure H5 SUPPLY CHAIN COST DIAGRAM

Figure H5-a SUPPLY CHAIN COST DIAGRAM Home Heating Fuels Zone 5a - Long Island via Bulk Plant at Springdale