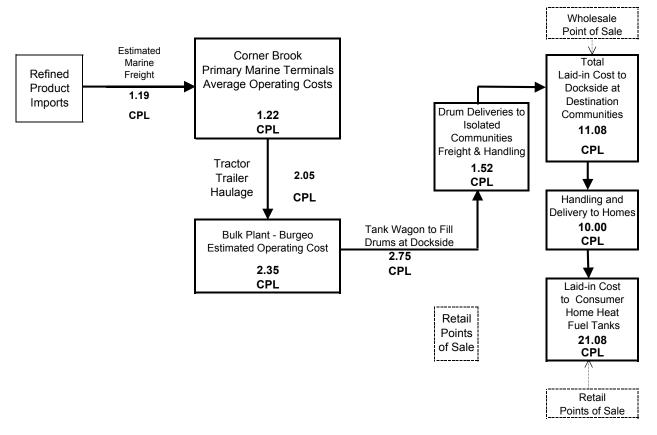

## Figure H7-a

#### SUPPLY CHAIN COST DIAGRAM

Home Heating Fuels **Zone 7a - Ramea (Island)** Product from Corner Brook Marine Termiinals