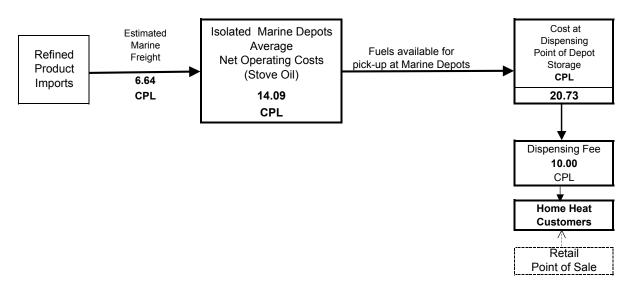

#### FIGURE H11-b

#### SUPPLY CHAIN COST DIAGRAM Home Heating Fuel (Stove Oil)

Zone 11b - Williams Harbour - Norman Bay - Other Isolated Coastal Communities (Drums from Charlottetown or Post Hope Simpson shipped via Freight Ferry)