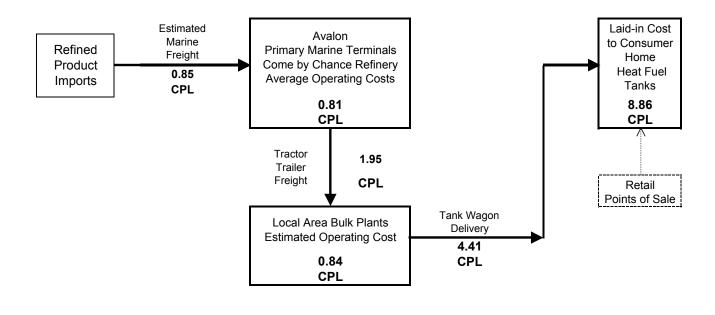

#### Zone 3 - Central Newfoundland

Product from Avalon Terminals and Come by Chance Refinery

Figure H 3a SUPPLY CHAIN COST DIAGRAM Home Heating Fuels Zone 3a - St. Brendan's (Island) Product from Avalon Terminals Estimated Marine Avalon Freight Refined **Primary Marine Terminals** Average Operating Costs Product 0.85 Imports CPL

Laid-in Cost

to Consumer

Home Heat

Refined

Product

Imports

Fuel Tanks

Figure H 3c SUPPLY CHAIN COST DIAGRAM Home Heating Fuels Zone 3c - Change Islands