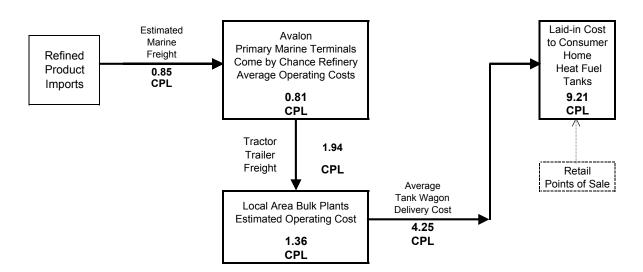

## Figure H3

SUPPLY CHAIN COST DIAGRAM

Home Heating Fuels

#### Zone 3 - Central Newfoundland

Product from Avalon Terminals and Come by Chance Refinery

Figure H 3a SUPPLY CHAIN COST DIAGRAM Home Heating Fuels Zone 3a - St. Brendan's (Island) Product from Avalon Terminals Estimated Marine Avalon Freight Refined **Primary Marine Terminals** Average Operating Costs Product 0.85 Imports CPL