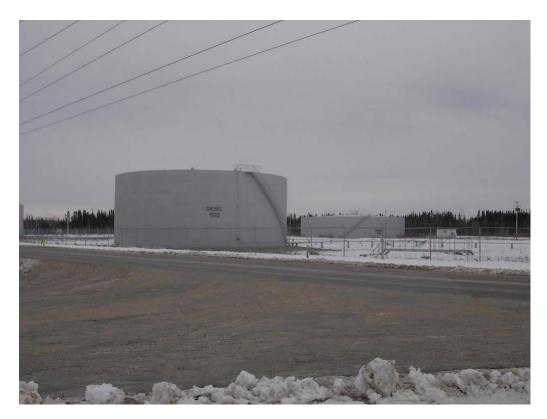

age)



Woodward – Marine Depot - Cartwright



Normore – Decommissioned tankage from Marine Depot - Cartwright



Woodward – Marine Depot – Black Tickle



Marine Depot – Rigolet

Tanks owned by Normore

Depot currently operated by Town Council



Woodward – Marine Depot – Makkovik
(Newfoundland and Labrador Hydro Tankage in left background)



Woodward - Marine Depot - Postville



Normore – Marine Depot – Hopedale

(Newfoundland and Labrador Hydro Plant in foreground)

**Marine Storage Depot** 

**Nataushish** 

**Labrador Coast** 

**Run by Band Council** 

# **Marine Storage Depot**

**Davis Inlet** 

**Labrador Coast** 

**Town Relocated to Nataushish** 

**Depot Presumably Decommissioned** 





Woodward – Marine Depot – Nain (Newfoundland and Labrador Hydro tankage in background)





Imperial – Primary Marine Terminal – Goose Bay





Ultramar – Primary Marine Terminal – Goose Bay





Rail Car Bulk Plant – Labrador City



Superior - Propane Storage Plant - Kenmount Road - St. John's





North Atlantic – Propane Storage Plant - Donovans





Irving – Propane Storage Plant - Donovans

# **North Atlantic Petroleum**

Come by Chance Refinery

Propane Storage Tanks

# **Superior Propane**

Propane Storage Tanks

Clarenville





Superior – Propane Storage Plant – Grand Falls-Windsor





Irving – Propane Storage Plant – Grand Falls-Windsor





Superior - Propane Storage Plant – Pasadena



Irving – Propane Storage Plant – Corner Brook