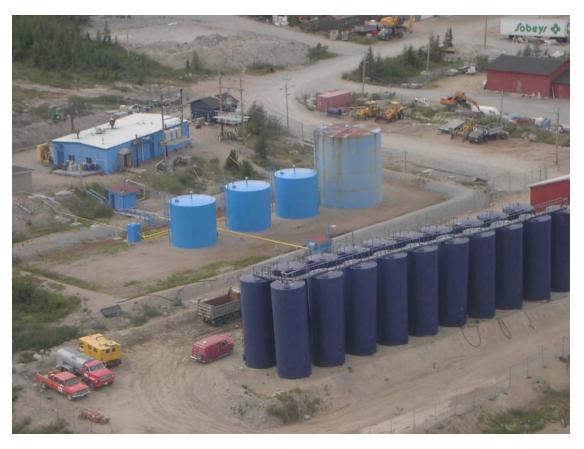

son



Normore – New Bulk Plant – Charlottetown – Labrador (Gasoline and Heating Fuel Storage)



Woodward – Marine Depot - Cartwright



Normore – Decommissioned tankage from Marine Depot - Cartwright



Woodward – Marine Depot – Black Tickle



Marine Depot – Rigolet

Tanks owned by Normore

Depot currently operated by Town Council



Woodward – Marine Depot – Makkovik
(Newfoundland and Labrador Hydro Tankage in left background)



Woodward - Marine Depot - Postville



Normore – Marine Depot – Hopedale

(Newfoundland and Labrador Hydro Plant in foreground)

**Marine Storage Depot** 

**Nataushish** 

**Labrador Coast** 

**Run by Band Council** 

# **Marine Storage Depot**

**Davis Inlet** 

**Labrador Coast** 

**Town Relocated to Nataushish** 

**Depot Presumably Decommissioned** 





Woodward – Marine Depot – Nain (Newfoundland and Labrador Hydro tankage in background)





Imperial – Primary Marine Terminal – Goose Bay





Ultramar – Primary Marine Terminal – Goose Bay





Rail Car Bulk Plant – Labrador City



Superior - Propane Storage Plant - Kenmount Road - St. John's





North Atlantic – Propane Storage Plant - Donovans





Irving – Propane Storage Plant - Donovans

# **North Atlantic Petroleum**

Come by Chance Refinery

Propane Storage Tanks

# **Superior Propane**

Propane Storage Tanks

Clarenville





Superior – Propane Storage Plant – Grand Falls-Windsor





Irving – Propane Storage Plant – Grand Falls-Windsor





Superior - Propane Storage Plant – Pasadena



Irving – Propane Storage Plant – Corner Brook