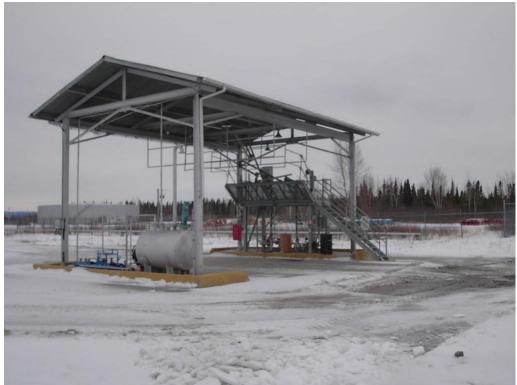

e)



Woodward – Marine Depot - Cartwright



Normore – Decommissioned tankage from Marine Depot - Cartwright



Woodward – Marine Depot – Black Tickle



Marine Depot – Rigolet

Tanks owned by Normore

Depot currently operated by Town Council



Woodward – Marine Depot – Makkovik
(Newfoundland and Labrador Hydro Tankage in left background)



Woodward - Marine Depot - Postville



Normore – Marine Depot – Hopedale

(Newfoundland and Labrador Hydro Plant in foreground)

**Marine Storage Depot** 

**Nataushish** 

**Labrador Coast** 

**Run by Band Council** 

# **Marine Storage Depot**

**Davis Inlet** 

**Labrador Coast** 

**Town Relocated to Nataushish** 

**Depot Presumably Decommissioned** 





Woodward – Marine Depot – Nain (Newfoundland and Labrador Hydro tankage in background)





Imperial – Primary Marine Terminal – Goose Bay





Ultramar – Primary Marine Terminal – Goose Bay





Rail Car Bulk Plant – Labrador City



Superior - Propane Storage Plant - Kenmount Road - St. John's





North Atlantic – Propane Storage Plant - Donovans





Irving – Propane Storage Plant - Donovans

# **North Atlantic Petroleum**

Come by Chance Refinery

Propane Storage Tanks

# **Superior Propane**

Propane Storage Tanks

Clarenville





Superior – Propane Storage Plant – Grand Falls-Windsor





Irving – Propane Storage Plant – Grand Falls-Windsor





Superior - Propane Storage Plant – Pasadena



Irving – Propane Storage Plant – Corner Brook